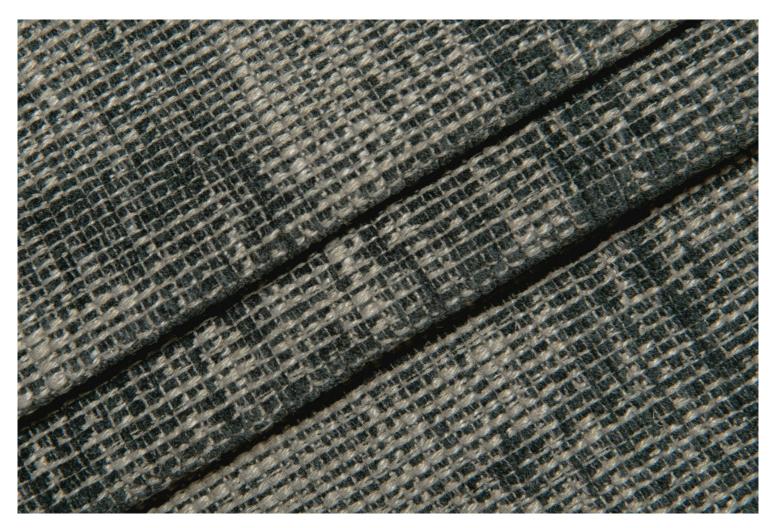

# DISTRESSED TEXTURED WEAVE

SKU: BC91014-B | DISTRESSED TEXTURED WEAVE | LEAD

## PRODUCT DETAILS

A multi-tonal weave with natural variations creates the richly tactile look and feel of our newest fabric offering. A proprietary brushed finishing technique softens the hand and enhances the look, creating a gentle patina.